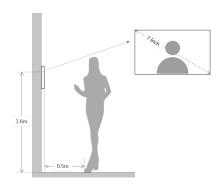

|  |

## **Features**

- 7" TFT Resistive touch screen
- · IPC surveillance
- · Alarm integration
- · Micro SD card optional, max 32GB
- · Record & Snapshot(SD card needed)



















| 4000 |  |
|------|--|
| -    |  |
|      |  |
| -    |  |
|      |  |

| Installation        | Surface                              |
|---------------------|--------------------------------------|
| Power               | DC 12V/ supply directly by VTNS1060A |
| Power Consumption   | Standby ≤1.5W, Work ≤7W              |
| Working Temperature | -10°C~+55°C                          |
| Relative Humidity   | 10%~90%RH                            |
| Dimensions          | 200.5mm×136.5mm×22.0mm               |
| Weight              | 0.8Kg                                |

**Dimensions** View Area





## Application