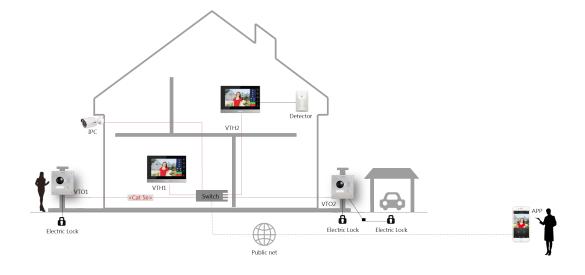

res**

- 7" TFT Resistive touch screen
- · IPC surveillance
- · Alarm integration
- · Micro SD card optional, max 32GB
- · Record & Snapshot(SD card needed)



















| 4000 |  |
|------|--|
| -    |  |
|      |  |
| -    |  |
|      |  |

| Installation        | Surface                              |
|---------------------|--------------------------------------|
| Power               | DC 12V/ supply directly by VTNS1060A |
| Power Consumption   | Standby ≤1.5W, Work ≤7W              |
| Working Temperature | -10°C~+55°C                          |
| Relative Humidity   | 10%~90%RH                            |
| Dimensions          | 200.5mm×136.5mm×22.0mm               |
| Weight              | 0.8Kg                                |

**Dimensions** View Area





## Application