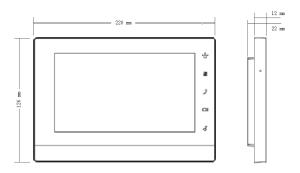

|  |

## **Features**

- 7" TFT Resistive touch screen
- · IPC surveillance
- · Alarm integration
- · Micro SD card optional, max 32GB
- · Record & Snapshot(SD card needed)



















| 4000 |  |
|------|--|
| -    |  |
|      |  |
| -    |  |
|      |  |

| Installation        | Surface                              |
|---------------------|--------------------------------------|
| Power               | DC 12V/ supply directly by VTNS1060A |
| Power Consumption   | Standby ≤1.5W, Work ≤7W              |
| Working Temperature | -10°C~+55°C                          |
| Relative Humidity   | 10%~90%RH                            |
| Dimensions          | 200.5mm×136.5mm×22.0mm               |
| Weight              | 0.8Kg                                |

**Dimensions** View Area





## Application